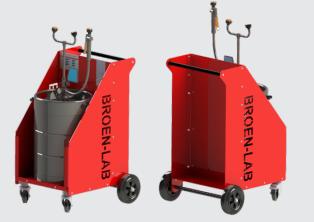

### **BROEN-LAB HS Tower (Basic)**

The BROEN-LAB HS Tower Basic includes:

- Refillable cylinder in stainless steel, 37.5 litres
- Emergency eyewash for 15 minutes of continuous use
- Drench hose spray head for 6 minutes of continuous use