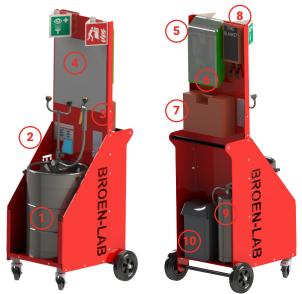

The HS Tower includes:

- 1. Refillable cylinder in stainless steel, 37.5 litres
- 2. Emergency eyewash for 15 minutes of continuous use
- 3. Drench hose spray head for 6 minutes of continuous use
- 4. Mirror
- 5. Portable Eye Wash, PH neutral and steril
- 6. First Aid Equipment
- 7. Portable First Aid Box
- 8. Fire Blanket
- 9. Fire Extingisher
- 10. Trash Bin