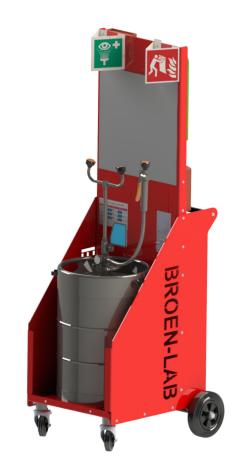

# Discover a new dimension of safety with our Health & Safety Tower

The BROEN-LAB Health & Safety Tower offers a complete solution, combining **mobility** and **flexibility** in one. The HS Tower includes an emergency eyewash and drench hose spray head for rapid treatment of injuries to the eyes, face, and body, while also being equipped with first aid and fire safety equipment. The HS Tower is ideal when the risk area changes across the site, and employees are therefore exposed to shifting and partial risk.

Mobility

The HS Tower's compact design makes it ideal for narrow places and fits within standard door dimensions.

#### When water is not guaranteed

The HS Tower features a 37.5 liter water tank, making it ideal for use in areas without a water supply, low water pressure, or insufficient flow rate.